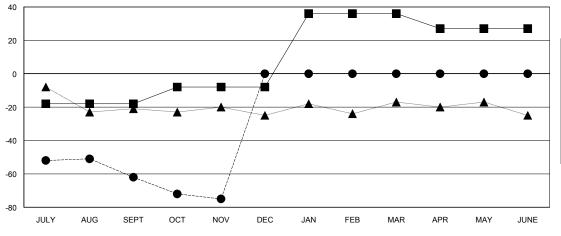

### GOALS AND ACTUAL NEW CLUBS CUMULATIVE

#### GOALS AND ACTUAL MEMBERS CUMULATIVE

| -=-     | CURRENT YEAR GOALS FOR NEW |  |
|---------|----------------------------|--|
| MEMPERS |                            |  |

- - CURRENT YEAR ACTUAL MEMBERS

- ▲ - LAST YEAR ACTUAL MEMBERS

| DROPPED CLUBS: 1 |     |
|------------------|-----|
| DROPPED MEMBERS  |     |
| DECEASED         | 7   |
| CLUB CANCELLED   | 4   |
| OTHER            | 94  |
| TOTAL            | 105 |