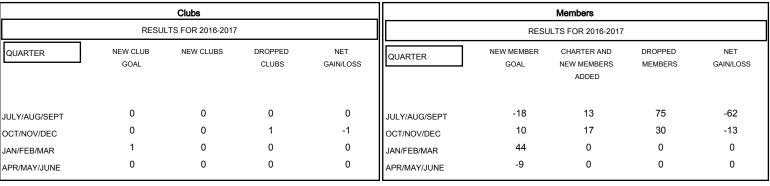

### GOALS AND ACTUAL NEW CLUBS CUMULATIVE

- ▲ - LAST YEAR ACTUAL MEMBERS

| DROPPED CLUBS: 1 |     |
|------------------|-----|
| DROPPED MEMBERS  |     |
| DECEASED         | 7   |
| CLUB CANCELLED   | 4   |
| OTHER            | 94  |
| TOTAL            | 105 |